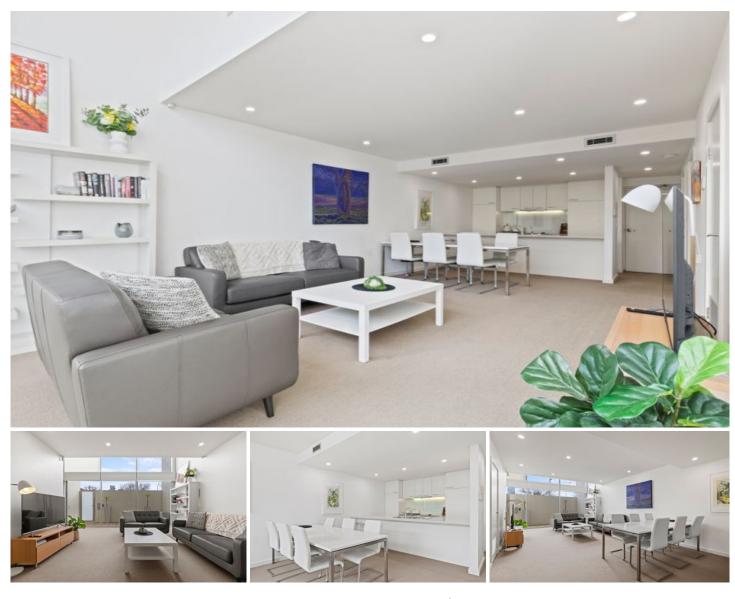

## Adelaide

Long stays available in this stylish townhouse with view to tree lined quiet Angas St, this spacious, private and stylishly fitted two bedroomed property is a home away from home. Two bathrooms, laundry and lock up garaging with direct access to the house. Nearby Hutt St has cafes, restaurants, supermarkets and a chemist within walking distance. Close to Adel. Oval, CBD, Cafes & Pubs. One bedroom can be made up as a king bed or two singles.