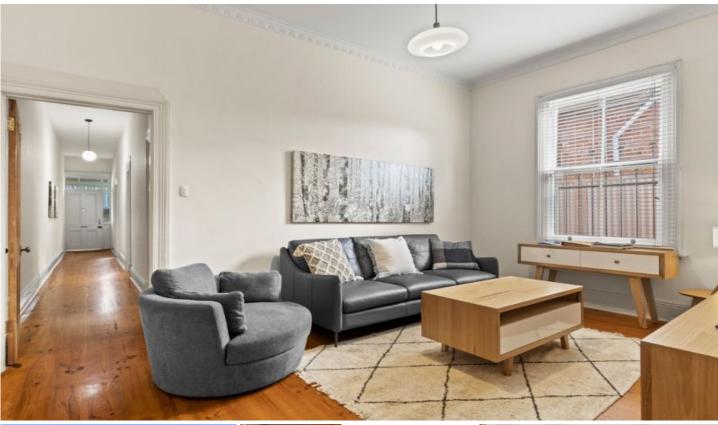

## Features:

- Comprising 3 generous bedrooms, each with a queen size  $\ensuremath{\mathsf{bed}}$ 

- Separate lounge
- Polished floorboards through the original part of the houseModern kitchen with gas cooking and dish drawer
- dishwasher, adjacent dining area.
- Bathroom and laundry facilities combined.
- Private courtyard garden

- Off Street parking from the rear lane, permit park provided if required for a second car

Sleeps up to 6 guests. An easy walk to the Parklands, local

View : https://www.pennyriggspm.com.au/lease/sa/adela ide/adelaide/holiday/-/7245111