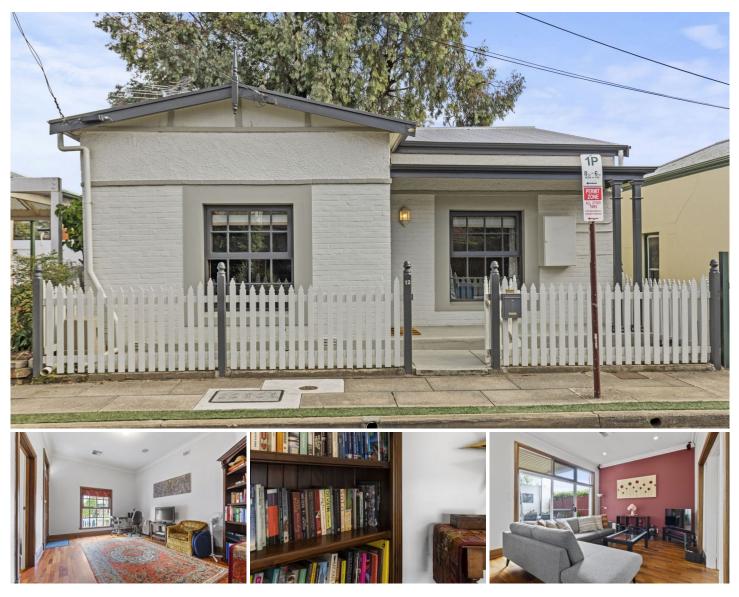

## North Adelaide

Brilliantly located in the heart of North Adelaide, this spacious 2 bedroom character cottage is ideal for those looking to attend football or cricket matches at the Adelaide Oval or perhaps the Fringe Festival held every March.

## Features:

- Comprises 2 queen size beds
- Modern kitchen with gas cooking and plenty of bench space
- Separate lounge and dining rooms
- Large study, ideal for those looking to do some work from home
- Bathroom and laundry facilities
- Private rear courtyard
- Off street parking