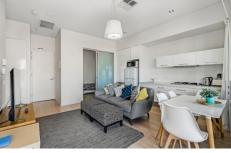

## **Adelaide**

Convenient well priced self contained modern unit in the popular south east corner of the CBD.

## Features:

- One queen size bed with built in robe
- Single bed with trundle
- Open plan kitchen and living
- Gas cooking and dish drawer dishwasher
- Two way bathroom
- Washing machine and dryer
- Ducted reverse cycle air conditioning throughout
- Wide balcony to enjoy the view

Sleeps up to 4 guests. Excellent café downstairs and an easy walk to the restaurants and local supermarket on Hutt Street.

2 | 1 |

**View :** https://www.pennyriggspm.com.au/lease/sa/adela ide/adelaide/holiday/apartment/7245144