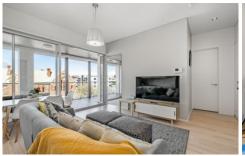

## **Adelaide**

Convenient well priced self contained modern unit in the popular south east corner of the CBD.

## Features:

- One queen size bed with built in robe
- Single bed with trundle
- Open plan kitchen and living
- Gas cooking and dish drawer dishwasher
- Two way bathroom
- Washing machine and dryer
- Ducted reverse cycle air conditioning throughout
- Wide balcony to enjoy the view

Sleeps up to 4 guests. Excellent café downstairs and an easy walk to the restaurants and local supermarket on Hutt Street.

2 | 1 |

**View :** https://www.pennyriggspm.com.au/lease/sa/adela ide/adelaide/holiday/apartment/7245144