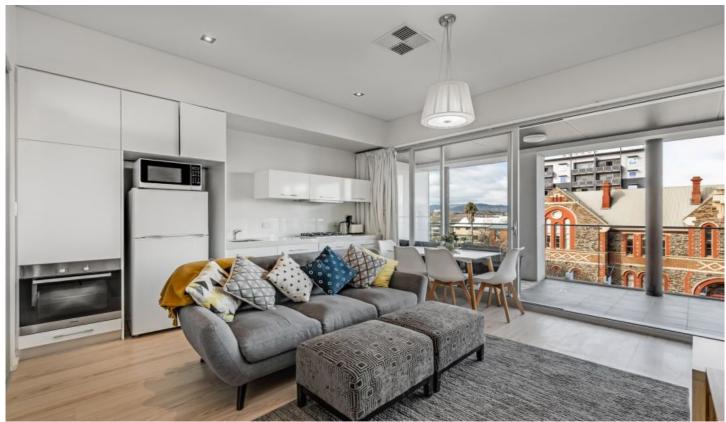

## **Adelaide**

Convenient well priced self contained modern unit in the popular south east corner of the CBD.

## Features:

- One queen size bed with built in robe
- Single bed with trundle
- Open plan kitchen and living
- Gas cooking and dish drawer dishwasher
- Two way bathroom
- Washing machine and dryer
- Ducted reverse cycle air conditioning throughout
- Wide balcony to enjoy the view

Sleeps up to 4 guests. Excellent café downstairs and an easy walk to the restaurants and local supermarket on Hutt Street.

2 | 1 |

**View :** https://www.pennyriggspm.com.au/lease/sa/adela ide/adelaide/holiday/apartment/7245144