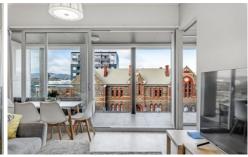

## **Adelaide**

Convenient well priced self contained modern unit in the popular south east corner of the CBD.

## Features:

- One queen size bed with built in robe
- Single bed with trundle
- Open plan kitchen and living
- Gas cooking and dish drawer dishwasher
- Two way bathroom
- Washing machine and dryer
- Ducted reverse cycle air conditioning throughout
- Wide balcony to enjoy the view

Sleeps up to 4 guests. Excellent café downstairs and an easy walk to the restaurants and local supermarket on Hutt Street.

2 | 1 |

**View :** https://www.pennyriggspm.com.au/lease/sa/adela ide/adelaide/holiday/apartment/7245144