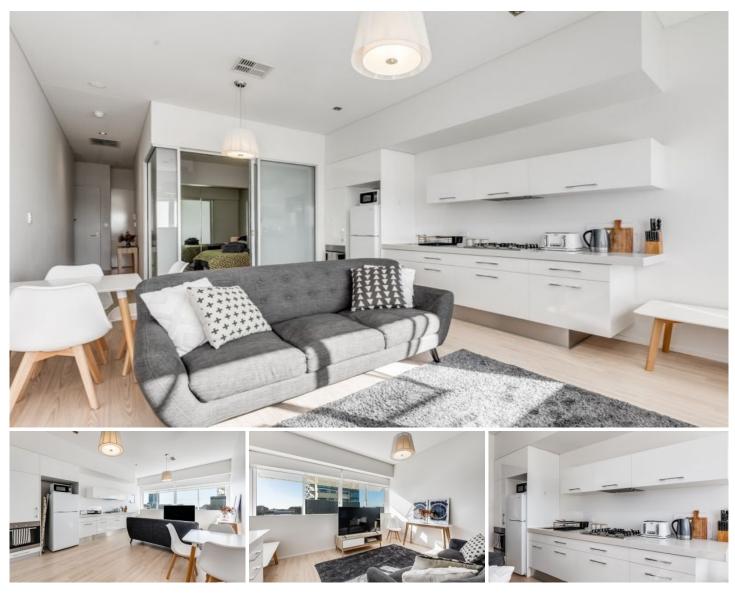

## Adelaide

Welcome to Flinders loft, a contemporary & spacious 1 bedroom apartment located in the heart of Adelaide's south east corner. Perfect for those looking for a fully furnished inner city base within walking distance to many of Adelaide's attractions. WIFI, Netflix & laundry facilities are included in this apartment.

## The space

Superbly located just a short walk from some of Adelaide's major events including the Fringe Festival, Adelaide 500, TDU Village, Botanic Gardens, Rymill Park as well as premium shopping on Rundle Street & Rundle Mall.