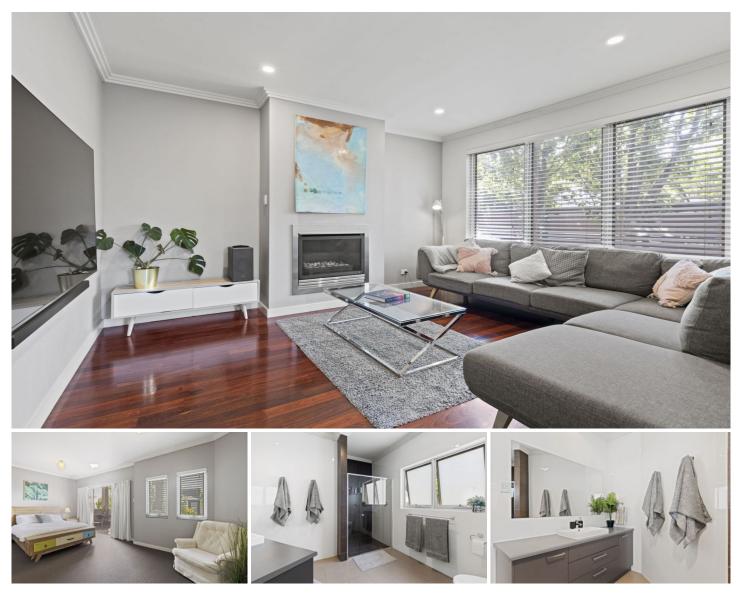

## **Brompton**

Discover an enviable lifestyle right on the doorstep of North Adelaide and the CBD. Guaranteed to impress those requiring space and for larger groups offering four bedrooms, large gourmet kitchen, two sparkling bathrooms, and automatic double garaging.

## The space:

- Spacious formal lounge room with large Smart TV
- Master bedroom with queen sized bed, walk in robe, ensuite and own private balcony
- Bedroom 2 with queen sized bed and built in robe
- Bedroom 3 with double sized bed and built in robe
- Bedroom 4 with double sized bed
- Fully equipped large chef's kitchen with stone feature benches, quality stainless steel Smeg appliances and double drawer dishwasher
- Hardwood deck and pergola out the back with available