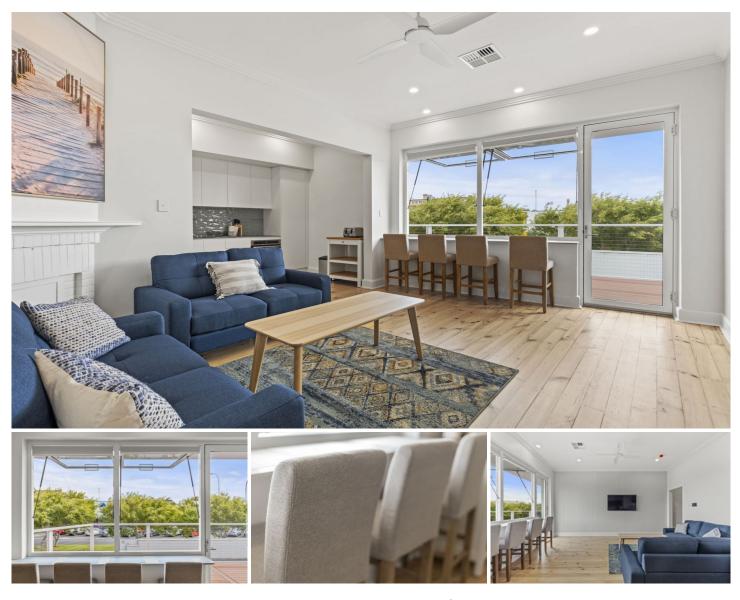

## Semaphore

There's no better pin-drop on Semaphore's map - a spot edging the foreshore and Semaphore Road.

Smell the salty sea air whilst embracing an impressive street presence and beautiful sea views from your elevated apartment making it the perfect spot for a cup of tea or sunset drink.

This spacious art deco three-bedroom, one bathroom apartment combines character, including original timber flooring, with a contemporary update reflecting its prized position along Semaphore Road.

Semaphore Road, one of Adelaide's widest boulevards, has developed a style all of its own, with contemporary cafes in century old buildings rubbing shoulders with an array of shops, restaurants, and traditional pubs. It is also