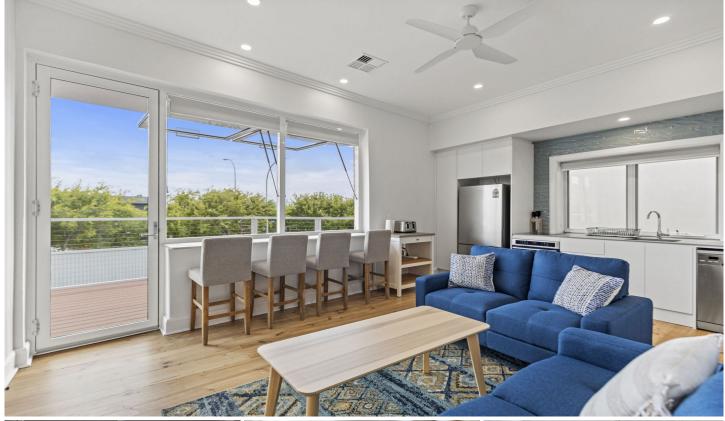

This spacious art deco three-bedroom, one bathroom apartment combines character, including original timber flooring, with a contemporary update reflecting its prized position along Semaphore Road.

Semaphore Road, one of Adelaide's widest boulevards, has developed a style all of its own, with contemporary cafes in century old buildings rubbing shoulders with an array of shops, restaurants, and traditional pubs. It is also home to an historic library and the oldest purpose-built cinema in Adelaide. The 1920's Palais bathing pavilion on the foreshore is now the Semaphore Palais hotel.