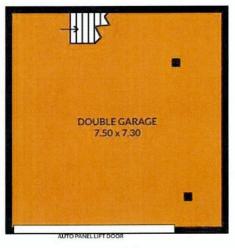

## Great features include

4 Double Bedrooms (2 with built in robes)

Master bedroom with large Ensuite and floor to ceiling robes downstairs

Large family bathroom

Well equipped kitchen with stone tops

Open plan kitchen meals and living area which overlooks the rear garden

Lovely light filled 2nd living area with built in shelving and cupboards

Paved entertaining area and large lawn space

4 🕮 2 🖺 2 🖨

**View :** https://www.pennyriggspm.com.au/lease/sa/north -north-east-suburbs/medindie/residential/house/7 635949

Jane Schinella 08 8353 0932

LOWER GROUND

INTERNAL AREA 245 SQM APPROX EXTERNAL AREA 88 SQM APPROX TOTAL AREA 333 SQM APPROX N