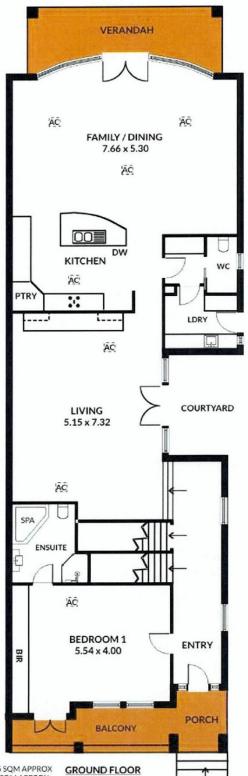

## Great features include

4 Double Bedrooms (2 with built in robes)

Master bedroom with large Ensuite and floor to ceiling robes downstairs

Large family bathroom

Well equipped kitchen with stone tops

Open plan kitchen meals and living area which overlooks the rear garden

Lovely light filled 2nd living area with built in shelving and cupboards

Paved entertaining area and large lawn space

4 🕮 2 🖺 2 🖨

**View :** https://www.pennyriggspm.com.au/lease/sa/north -north-east-suburbs/medindie/residential/house/7 635949

Jane Schinella 08 8353 0932

LOWER GROUND

INTERNAL AREA 245 SQM APPROX EXTERNAL AREA 88 SQM APPROX TOTAL AREA 333 SQM APPROX N