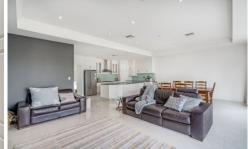

## Great features include

4 Double Bedrooms (2 with built in robes)

Master bedroom with large Ensuite and floor to ceiling robes downstairs

Large family bathroom

Well equipped kitchen with stone tops

Open plan kitchen meals and living area which overlooks the rear garden

Lovely light filled 2nd living area with built in shelving and cupboards

Paved entertaining area and large lawn space

4 🕮 2 🖺 2 🖨

**View :** https://www.pennyriggspm.com.au/lease/sa/north -north-east-suburbs/medindie/residential/house/7 635949