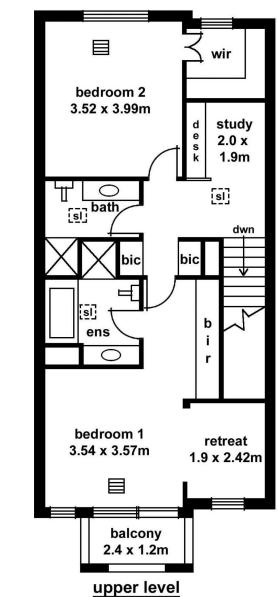

Upstairs is a home office/study area along with a private sanctuary main bedroom including built-in robes, ensuite

2 🛤 2 🚔 2 🚘

View : https://www.pennyriggspm.com.au/lease/sa/adela ide/adelaide/residential/house/7763337

Bronagh McErlean 08 8353 0932

| area        | m²     |
|-------------|--------|
| lower level | 77.59  |
| upper level | 79.45  |
| garage      | 39.06  |
| balcony     | 4.06   |
| verandah    | 4.06   |
| courtyard   | 19.72  |
| total       | 223.94 |

This drawing is for illustration purposes only. All measurements are approximate and details intended to be relied upon should be independently verified.