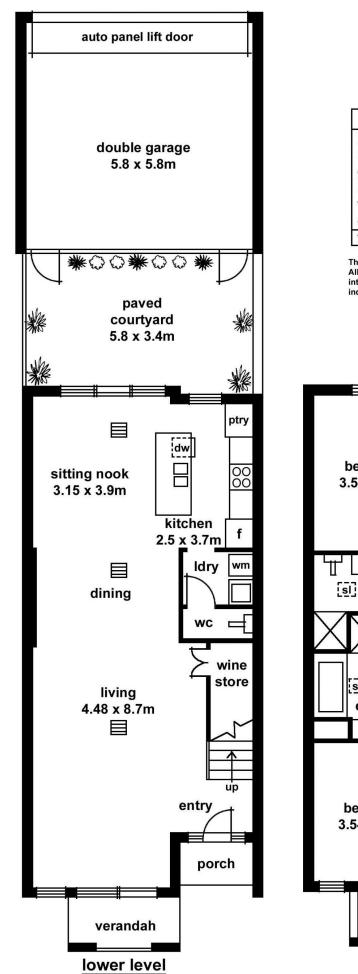

## 55 Halifax Street Adelaide SA

We are delighted to introduce this striking townhouse nestled in the vibrant city of Adelaide onto the rental market available for moving into early November.

The property spanning two levels, offers an open plan living, dining and kitchen layout downstairs creating an inviting ambiance, ideal for entertaining friends and family or simply unwinding after a long day. This opens to a charming courtyard, perfect for enjoying a morning coffee or outdoor dining. You can also rest easy knowing that your vehicles are safe and secure in a private 2 car garage, accessed via a garden lined laneway at the rear of the property - ensuring hassle free parking in the heart of the city.

Bronagh McErlean 08 8353 0932

| area        | m²     |
|-------------|--------|
| lower level | 77.59  |
| upper level | 79.45  |
| garage      | 39.06  |
| balcony     | 4.06   |
| verandah    | 4.06   |
| courtyard   | 19.72  |
| total       | 223.94 |

This drawing is for illustration purposes only. All measurements are approximate and details intended to be relied upon should be independently verified.