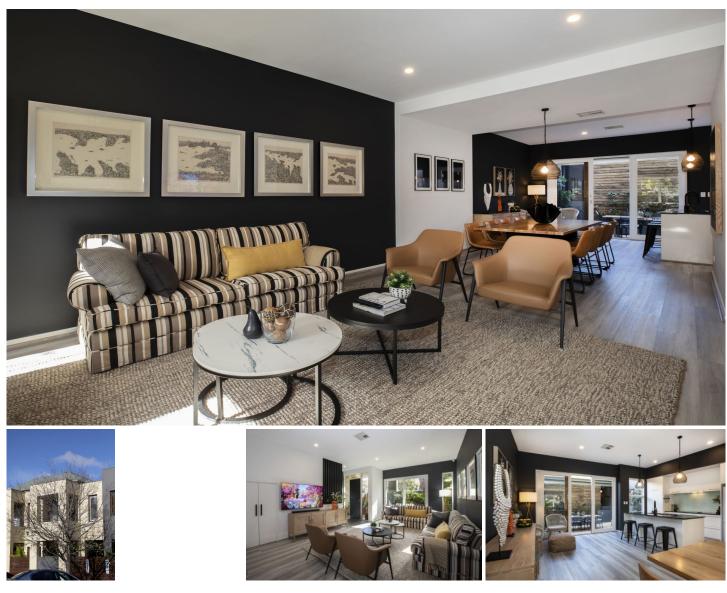

## 55 Halifax Street Adelaide SA

We are delighted to introduce this striking townhouse nestled in the vibrant city of Adelaide onto the rental market available for moving into early November.

The property spanning two levels, offers an open plan living, dining and kitchen layout downstairs creating an inviting ambiance, ideal for entertaining friends and family or simply unwinding after a long day. This opens to a charming courtyard, perfect for enjoying a morning coffee or outdoor dining. You can also rest easy knowing that your vehicles are safe and secure in a private 2 car garage, accessed via a garden lined laneway at the rear of the property - ensuring hassle free parking in the heart of the city.

Upstairs is a home office/study area along with a private sanctuary main bedroom including built-in robes, ensuite

2 🛤 2 🚔 2 🚘

View : https://www.pennyriggspm.com.au/lease/sa/adela ide/adelaide/residential/house/7763337