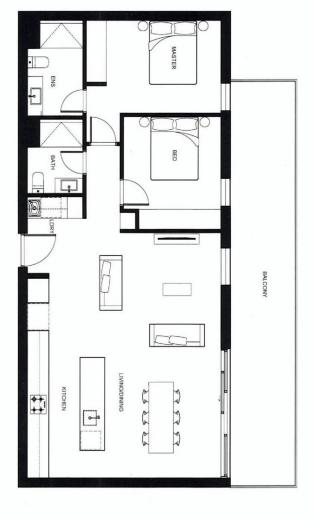

## DocuSign Envelope ID: 78B4E763-7A11-43D8-93C6-544DC032D820 FLOOK AKEA LEGENU

LIVING 103m² 28m²

TOTAL 131m²

## JOHN SELLEN

NOTE:
PROVIED FOR INFORMATION ONLY
SUBJECT TO DESIGN DEVELOPMENT
BALCOMY EXTENTS INDICATIVE
REFER TO ELEVATION FOR BALCOMY FENESTRATION

NOT TO SCALE 2 BED 2 BATH **APARTMENT S603** 103m²

Duclariner This floor plan was produced prior to completion of construction. Dimensions and areas are approximate. Changes may be made during construction and dimensions, tile selecut, areas, fittings, finishes and specifications are subject to draving without notice in accordance with the provisions of the Contract of Sale. The furniture, curtains and light finuses depoted are not included with any sale. RLA 200009. February 2019