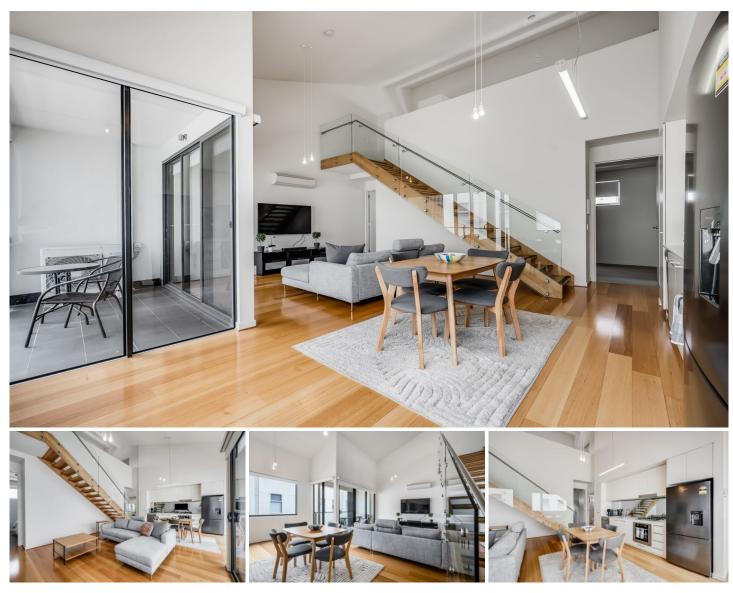

## 7c Dodd Lane Gilberton SA

Split level 3 bedroom fully furnished apartment offering high quality fittings in an ideal location close to the Adelaide CBD, East End precinct, Adelaide Oval and Universities. This apartment is also walking distance to public transport, Melbourne Street shopping and cafes, park lands and playgrounds. The convenience of the location as well as the quality of the fixtures are sure to impress.

## Features include:

- Apartment is fully furnished

- Bright entry to the apartment with a good sized balcony for warm summer nights

- Open plan living and dining room with split system heating and cooling and polished floor boards

- Modern kitchen with gas cooktop, dishwasher and ample storage

- Upstairs main bedroom with queen bed, walk in robe,

View : https://www.pennyriggspm.com.au/lease/sa/north -north-east-suburbs/gilberton/residential/house/7 793694