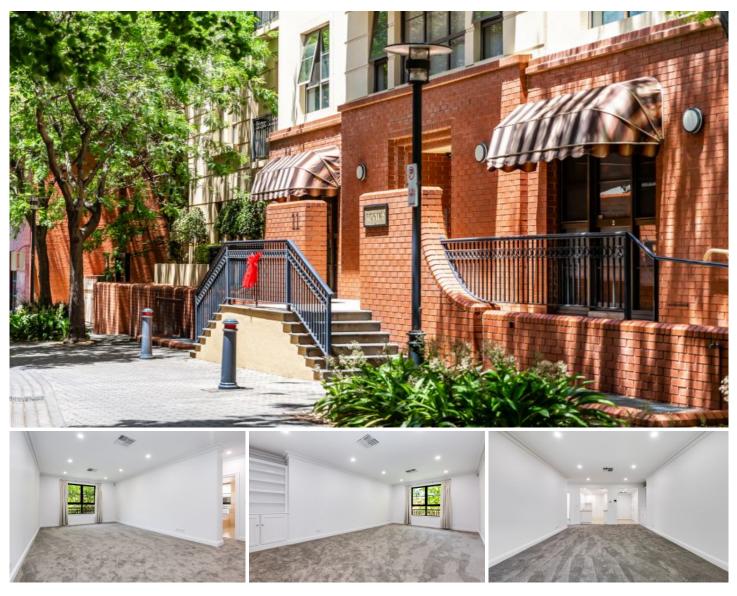

## **OPEN INSPECTION CANCELLED**

This is a great opportunity to secure yourself an exceptional apartment-style home in the Ridgeway Building of Charlick Circuit. Located in the leafy street, your city home will have all to offer via a short walk to Adelaide's fine East End cafe's, restaurants, bars, while enjoying a variety of annual events and festivals throughout the year.

The home offers a centrally located kitchen over-looking the living area, providing breakfast bar, dishwasher and ample cupboard and bench space.

Complete with two excellent size doubled bedrooms, both with built in robes. The bathroom is conveniently large and spacious; complete with bath, shower, a second toilet, generous internal European styled laundry/storage room