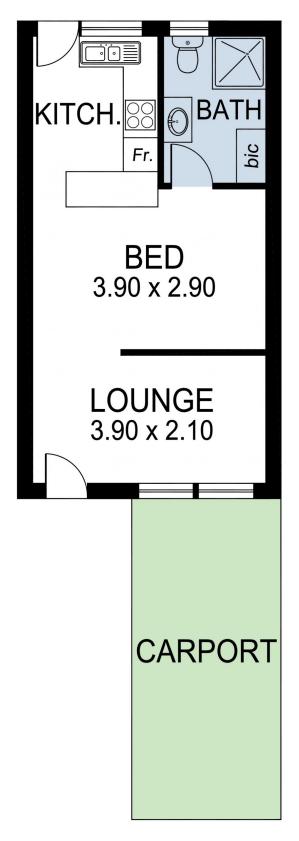

## 13/4 Keen Avenue Glenelg East SA

This stylish studio apartment is perfectly located within close proximity to the highly popular Glenelg Beach and all that it has to offer. The apartment has an open plan kitchen & bedroom, with separate lounge space/nook.

## 1 🔄 1 🚍 1 🗬

**View :** https://www.pennyriggspm.com.au/lease/sa/west ern-beachside-suburbs/glenelg-east/residential/u nit/7810965

Jane Schinella 08 8353 0932

| TOTAL AREA:     | 41.00m²/4.40sqs |  |
|-----------------|-----------------|--|
| (Estimate only) |                 |  |

This drawing is for illustration purposes only.
All measurements are approximate only and information intended to be relied upon should be independently verified.