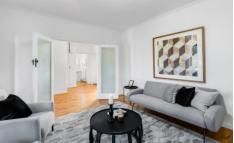

## Offering:

- 3 bedrooms
- Spacious front lounge room with bay window and electric heater
- Updated kitchen with dishwasher, dual sink, gas cooktop and good storage options
- Central bathroom with bath
- Separate toilet
- Laundry
- Reverse cycle air conditioning
- Freshly painted throughout in neutral tones