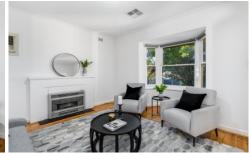

## Offering:

- 3 bedrooms
- Spacious front lounge room with bay window and electric heater
- Updated kitchen with dishwasher, dual sink, gas cooktop and good storage options
- Central bathroom with bath
- Separate toilet
- Laundry
- Reverse cycle air conditioning
- Freshly painted throughout in neutral tones