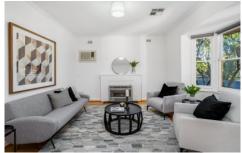

## Offering:

- 3 bedrooms
- Spacious front lounge room with bay window and electric heater
- Updated kitchen with dishwasher, dual sink, gas cooktop and good storage options
- Central bathroom with bath
- Separate toilet
- Laundry
- Reverse cycle air conditioning
- Freshly painted throughout in neutral tones