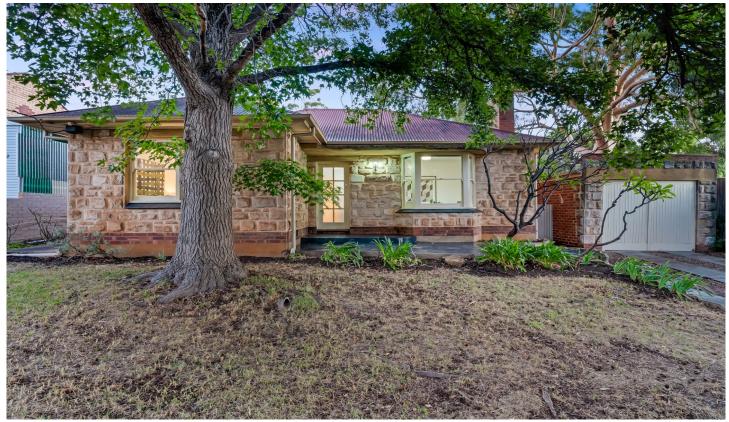

## 7 Gort Avenue Clapham SA

Located between Lower Mitcham and Colonel Light Gardens and positioned on the high side of the road, this home very appealing offers a versatile and flexible floorplan with light-filled interiors.

## Offering:

- 3 bedrooms
- Spacious front lounge room with bay window and electric heater
- Updated kitchen with dishwasher, dual sink, gas cooktop and good storage options
- Central bathroom with bath
- Separate toilet
- Laundry
- Reverse cycle air conditioning
- Freshly painted throughout in neutral tones