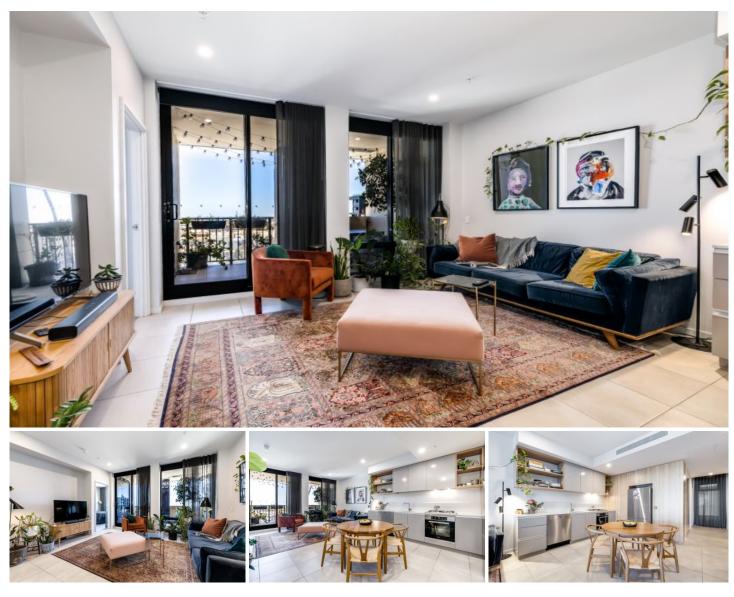

## Short & Long Term Property Management

806/10 Park Terrace Bowden SA

APPLICATIONS PENDING - NO FURTHER INSPECTIONS

Live a lifestyle that your friends will envy with fresh and modern fixtures to compliment the on trend décor. Be greeted home by your open plan kitchen area that seamlessly transitions through to the light filled, versatile living and meals area and again on to your own private balcony.

Features:

- Private entry hallway
- Two bedrooms, both with built in robes
- Large open plan living, kitchen and dining area

- Kitchen with quality Miele cooking appliances and dishwasher. Ample bench and cupboard space