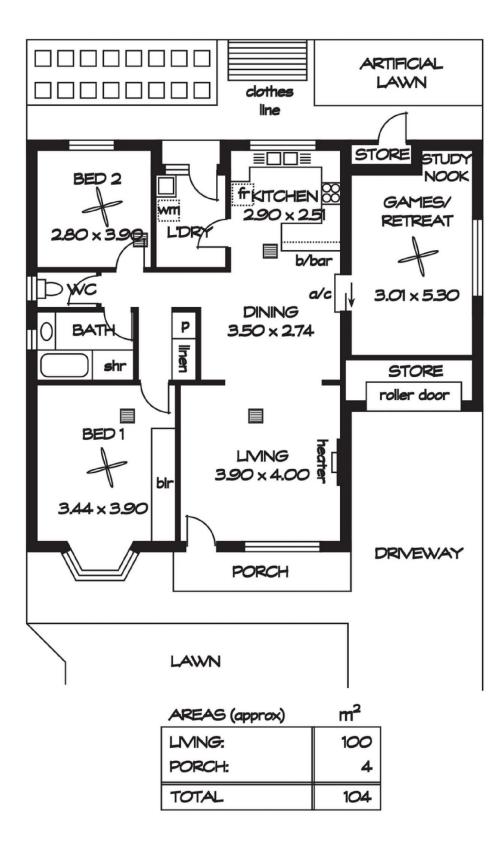

## 3/2 White Avenue Kensington Gardens SA

This well presented property boasts:

A clever conversion to the original garage has created a valuable extra room, ideal as a games room, retreat or even 3rd bedroom if required. An ergonomic design to this conversion allows for a generous storage area to the rear courtyard and another larger storage room with roller door access. There is ample room in the driveway to park the family car.

Both bedrooms are of generous proportion and both offer fresh quality carpets and ceiling fans. The main bedroom has a bay window and built-in robe. Bright wet areas include a bathroom with separate shower and bath, separate toilet and a walk-through laundry with exterior access.