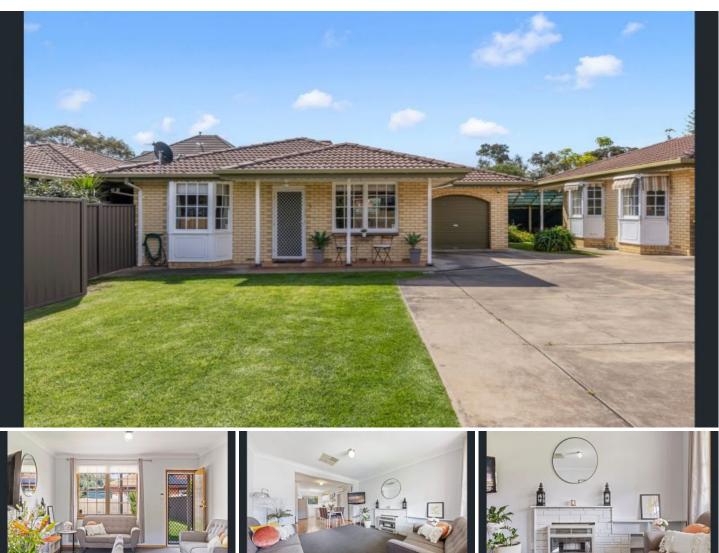

## 3/2 White Avenue Kensington Gardens SA

This well presented property boasts:

A clever conversion to the original garage has created a valuable extra room, ideal as a games room, retreat or even 3rd bedroom if required. An ergonomic design to this conversion allows for a generous storage area to the rear courtyard and another larger storage room with roller door access. There is ample room in the driveway to park the family car.

Both bedrooms are of generous proportion and both offer fresh quality carpets and ceiling fans. The main bedroom has a bay window and built-in robe. Bright wet areas include a bathroom with separate shower and bath, separate toilet and a walk-through laundry with exterior access.