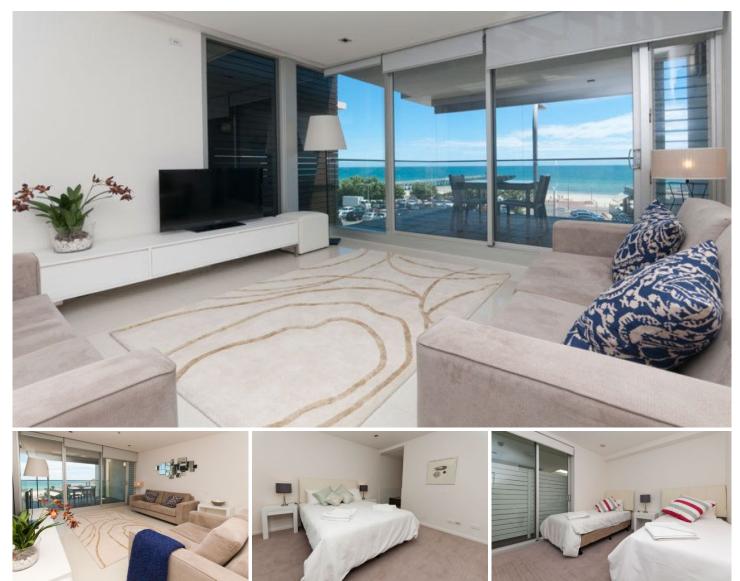

## 208/350-356 Seaview Road Henley Beach SA

This beautiful contemporary apartment with wonderful sea views is situated across from Henley Beach. Restaurants, coffee shops, pubs, supermarket and public transport are on your doorstep.

The master bedroom offers a queen bed & ensuite. A separate spa bath has been installed that adjoins the master bedroom and overlooks the sea so you can sit back and relax and enjoy the wonderful view from the privacy of your bath.

Other features include:

- Second bedroom that accommodates two single beds.
- Open plan kitchen, dining and living area all enjoy sea views.
- Kitchen that includes a dishwasher, oven, full size fridge and microwave.