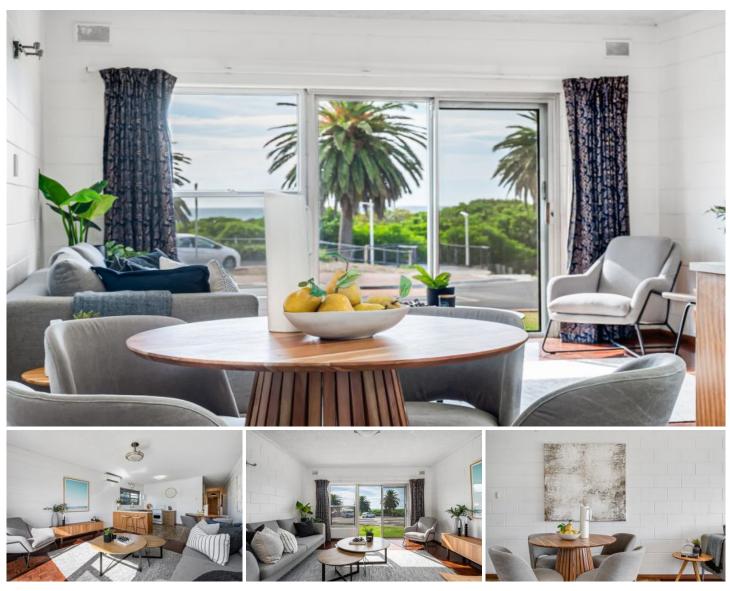

## Short & Long Term Property Management

2/97 Esplanade Semaphore SA

Superbly located along the beach front of one of Adelaide's pristine beaches, this is a great opportunity to live in a sought-after seaside location. Enjoy walking and dining along the vibrant stretch of Semaphore Road.

Features:

- Two good sized bedrooms, both with built in robes
- Open plan kitchen, living + meals overlooking the beachfront
- Bathroom and toilet with laundry provisions
- One allocated car space

- Close to amenities along Semaphore Road including cafes, shops and cinemas