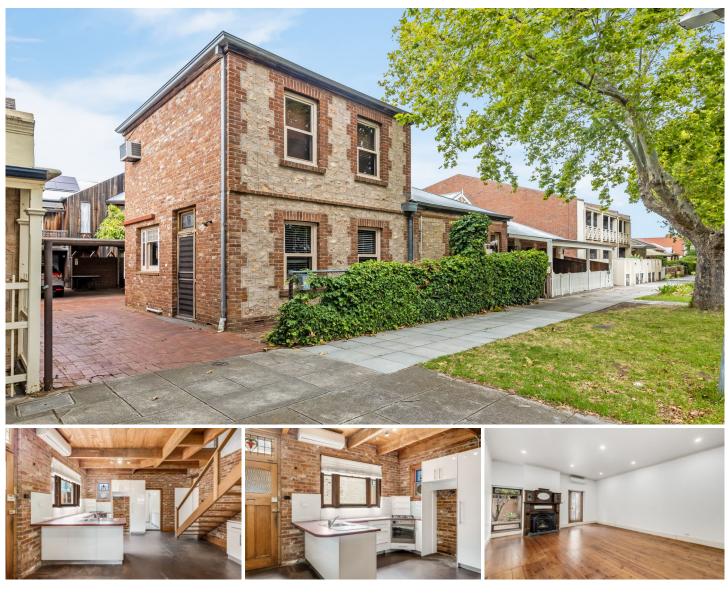

## 65 Stanley Street North Adelaide SA

This wonderful cottage positioned in lovely tree lined Stanley Street is walking distance to Melbourne street, cafes, restaurants and shopping.

Great features include:

- Freshly updated bathroom with full sized bath
- Spacious kitchen with gas cooking dishwasher and lot of storage space
- One loft bedroom upstairs
- Second downstairs carpeted bedroom

- Spacious loungeroom with split system air conditioner and ornate fireplace