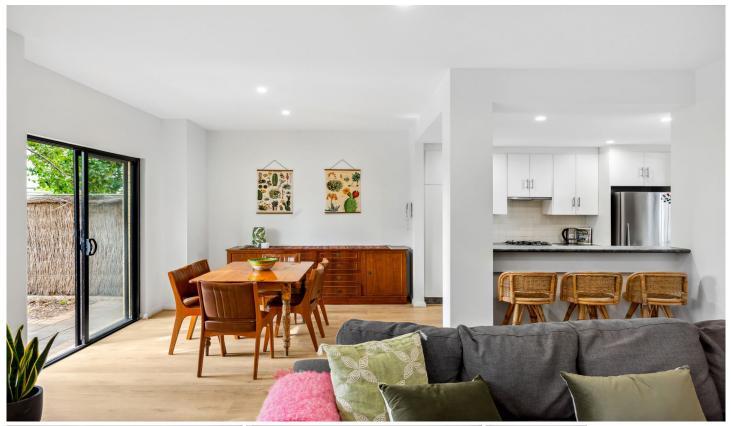

## **College Park**

Located within walking distance of the CBD, this 3 bedroom generously proportioned townhouse will suit those looking to be close to all the action.

Downstairs features a well equipped kitchen with gas cooking, dishwasher and plenty of benchspace overlooking a spacious open plan living and dining room with timber flooring throughout.

Sliding doors open onto a north facing courtyard garden.

Upstairs, there are 3 freshly carpeted bedrooms, all with queen size beds and wardrobe space. The master has an ensuite bathroom and there is a second family bathroom with shower and toilet.