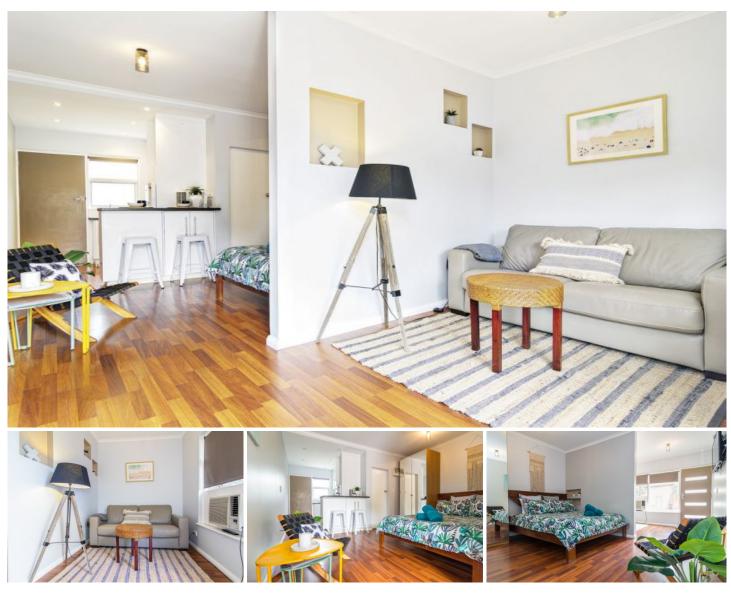

## 13/4 Keen Avenue Glenelg East SA

This stylish studio apartment is perfectly located within close proximity to the highly popular Glenelg Beach and all that it has to offer. The apartment has an open plan kitchen & bedroom, with separate lounge space/nook.

## Features:

- Renovated throughout including modern kitchen and bathroom, floating
- floors, quality lighting
- Set back at the rear of the group private & secure
- Single undercover carport at your front door for added convenience
- Highly sought after location, close to beautiful Glenelg Beach, cafes, shops,
- restaurants and nightlife
- Transport easily accessible
- Local Community clubs, events, programs right on your