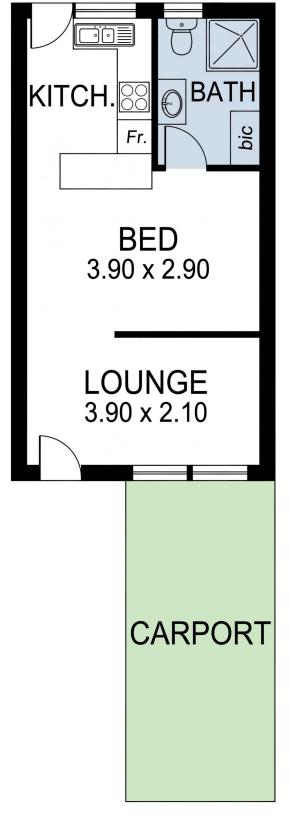

View : https://www.pennyriggspm.com.au/lease/sa/west ern-beachside-suburbs/glenelg-east/residential/u nit/7949849

Jane Schinella 08 8353 0932

| TOTAL AREA:     | 41.00m²/4.40sqs |
|-----------------|-----------------|
| (Estimate only) |                 |

This drawing is for illustration purposes only. All measurements are approximate only and information intended to be relied upon should be independently verified.