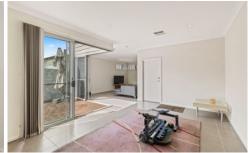

## 31 Pickering Street Brompton SA

Located in this quiet one-way street, this stylish and low maintenance home offers two large bedrooms with the master suite offering its own private decking area. Spacious open plan, kitchen and dining with a spacious living area which flows outside to a good sized courtyard.

## Features:

- Spacious and tiled open plan kitchen, dining and living
- 2 large bedrooms
- Main bedroom with walk in robe and private decking area
- 2nd bedroom with built in robe
- Modern bathroom with separate shower alcove and bath tub
- Good sized courtyard with artificial lawn which opens from the living/dining area
- Ducted reverse cycle air conditioning
- Single car garage with roller door