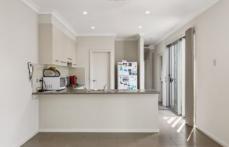

## Features:

- Spacious and tiled open plan kitchen, dining and living
- 2 large bedrooms
- Main bedroom with walk in robe and private decking area
- 2nd bedroom with built in robe
- Modern bathroom with separate shower alcove and bath tub
- Good sized courtyard with artificial lawn which opens from the living/dining area
- Ducted reverse cycle air conditioning
- Single car garage with roller door