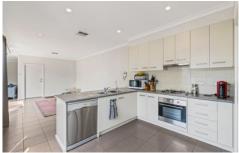

## Features:

- Spacious and tiled open plan kitchen, dining and living
- 2 large bedrooms
- Main bedroom with walk in robe and private decking area
- 2nd bedroom with built in robe
- Modern bathroom with separate shower alcove and bath tub
- Good sized courtyard with artificial lawn which opens from the living/dining area
- Ducted reverse cycle air conditioning
- Single car garage with roller door