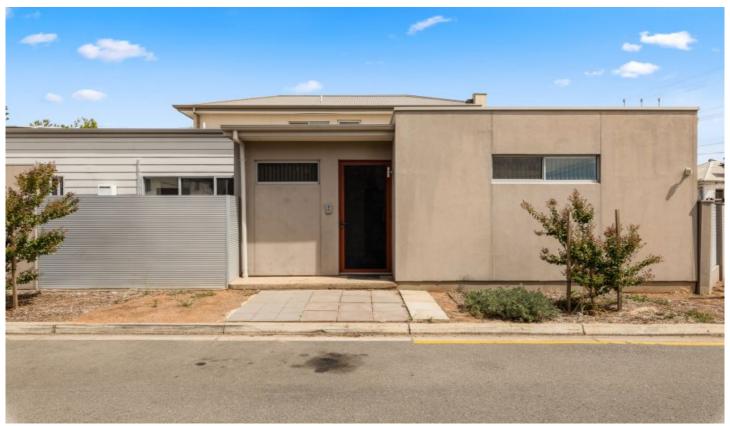

## 31 Pickering Street Brompton SA

Located in this quiet one-way street, this stylish and low maintenance home offers two large bedrooms with the master suite offering its own private decking area. Spacious open plan, kitchen and dining with a spacious living area which flows outside to a good sized courtyard.

## Features:

- Spacious and tiled open plan kitchen, dining and living
- 2 large bedrooms
- Main bedroom with walk in robe and private decking area
- 2nd bedroom with built in robe
- Modern bathroom with separate shower alcove and bath tub
- Good sized courtyard with artificial lawn which opens from the living/dining area
- Ducted reverse cycle air conditioning
- Single car garage with roller door