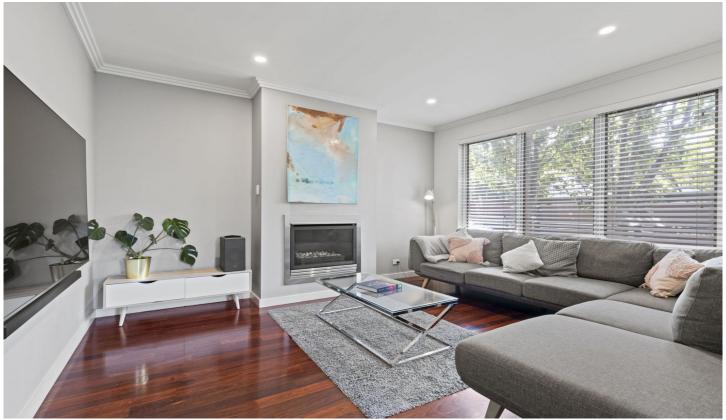

## The space:

- Spacious formal lounge room with large Smart TV and heater
- Master bedroom with queen sized bed, walk in robe, ensuite and own private balcony
- Bedroom 2 with queen sized bed and built in robe
- Bedroom 3 with double sized bed and built in robe
- Bedroom 4 with double sized bed