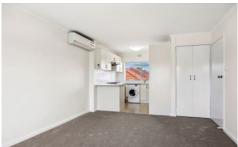

## Features:

? Spacious open plan kitchen and lounge with split system air conditioner

? Large main bedroom with built in sliding door robes and ceiling fan