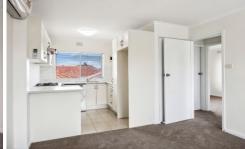

## Features:

? Spacious open plan kitchen and lounge with split system air conditioner

? Large main bedroom with built in sliding door robes and ceiling fan